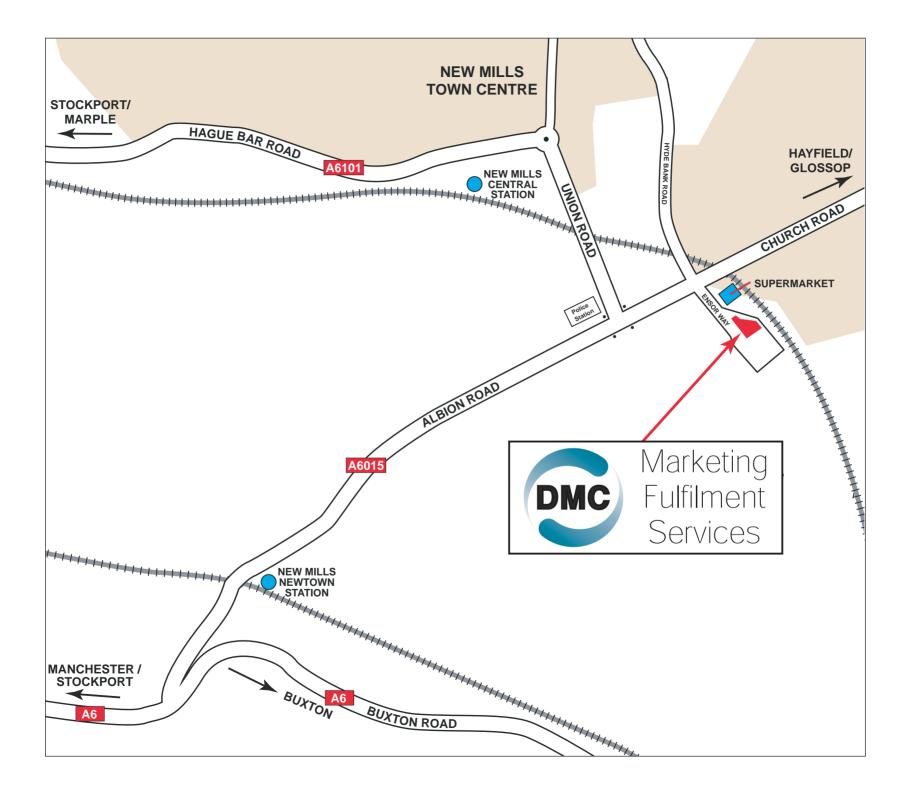

## Contacts:

Booking In: Sarah Taylor

Phone: Tel: 01663 741879 Fax: 01663 746020

E-mail: s.taylor@dmcdist.co.uk

Address: DMC, Ensor House, Ensor Way, New Mills,

High Peak, SK22 4NQ

See overleaf for location map